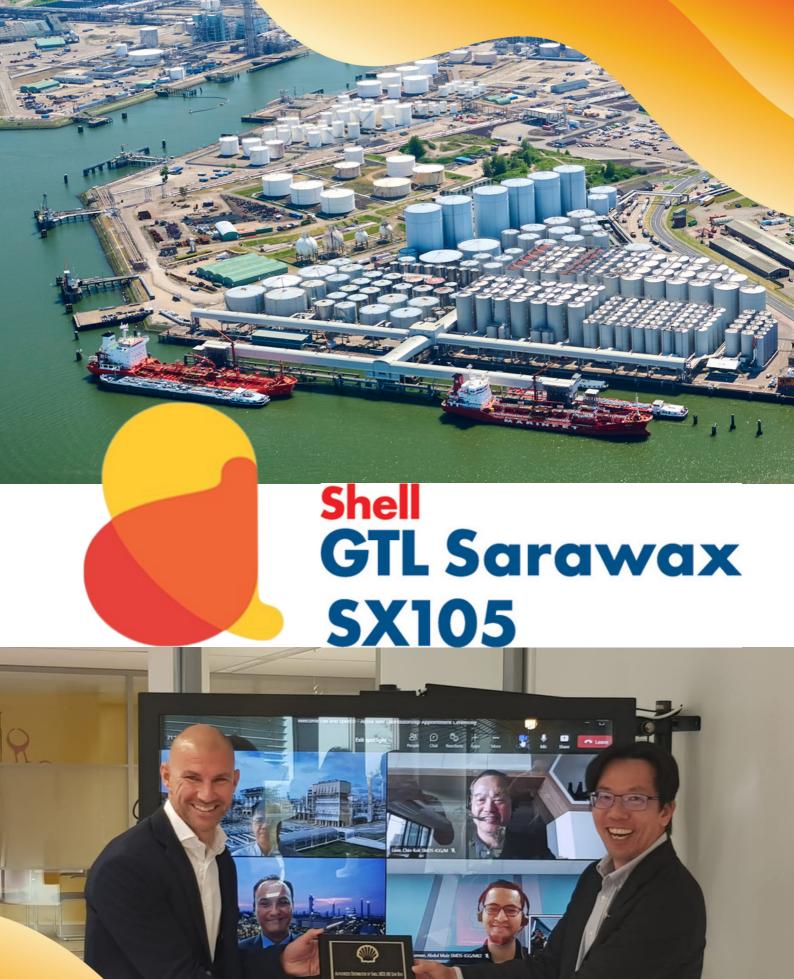

## Shell GTL Sarawax SX105

Alpha Wax BV is proud to announce that, as of 1st January 2023, will become the only official distributor of Shell GTL Sarawax SX105 for Shell Malaysia (SMDS) in Europe and Turkey.

Alpha Wax is successfully distributing SMDS's low and medium melt waxes (Sarawax SX50 and SX70) since 20+ years. The newest addition of the Sarawax SX105 completes the portfolio of Shell's Fischer Tropsch waxes.